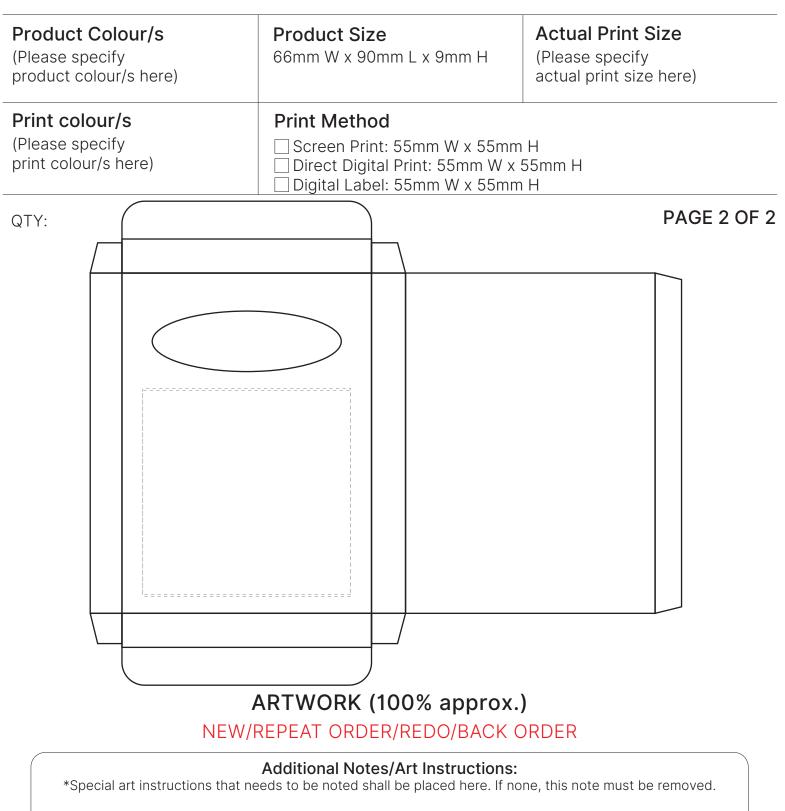

| Product Colour/s<br>Off White                             | <b>Product Size</b><br>380mm x 420mm x 100mm gusset<br>(Handle Length: 640mm approx) | Actual Print Size<br>(Please specify<br>actual print size here) |
|-----------------------------------------------------------|--------------------------------------------------------------------------------------|-----------------------------------------------------------------|
| Print colour/s<br>(Please specify<br>print colour/s here) | Print Method                                                                         | nm H                                                            |
| QTY:                                                      | Australia                                                                            | PAGE 1 OF 2                                                     |

### ARTWORK (25% approx.) NEW/REPEAT ORDER/REDO/BACK ORDER