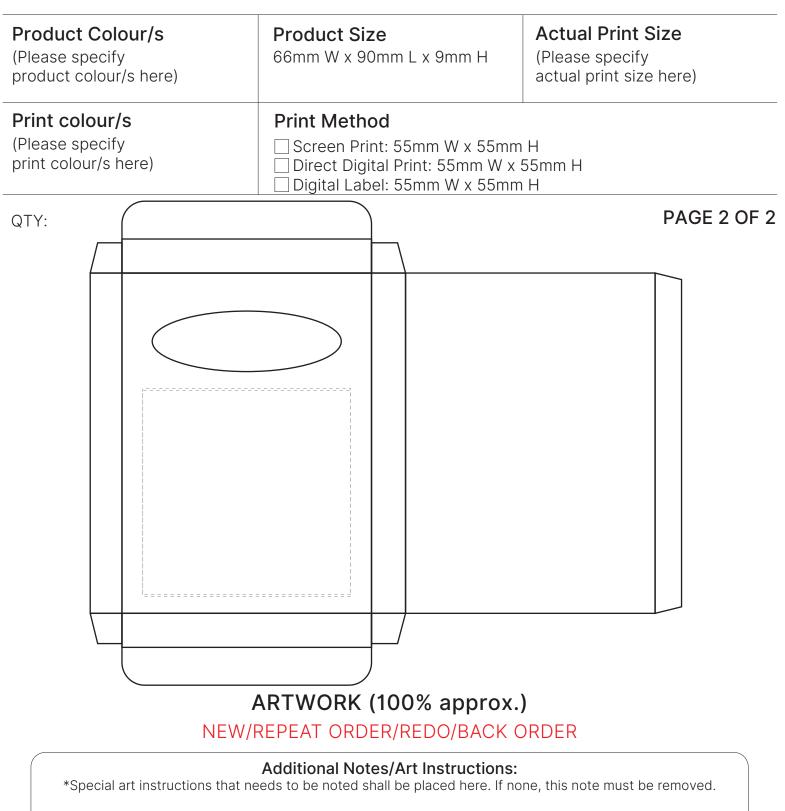

| Product Colour/s<br>Off White                                    | <b>Product Size</b><br>380mm x 420mm x 100mm gusset<br>(Handle Length: 640mm approx) | Actual Print Size<br>(Please specify<br>actual print size here) |
|------------------------------------------------------------------|--------------------------------------------------------------------------------------|-----------------------------------------------------------------|
| <b>Print colour/s</b><br>(Please specify<br>print colour/s here) | Print Method                                                                         | nm H                                                            |
| QTY:                                                             |                                                                                      | PAGE 1 OF 2                                                     |

### ARTWORK (25% approx.) NEW/REPEAT ORDER/REDO/BACK ORDER