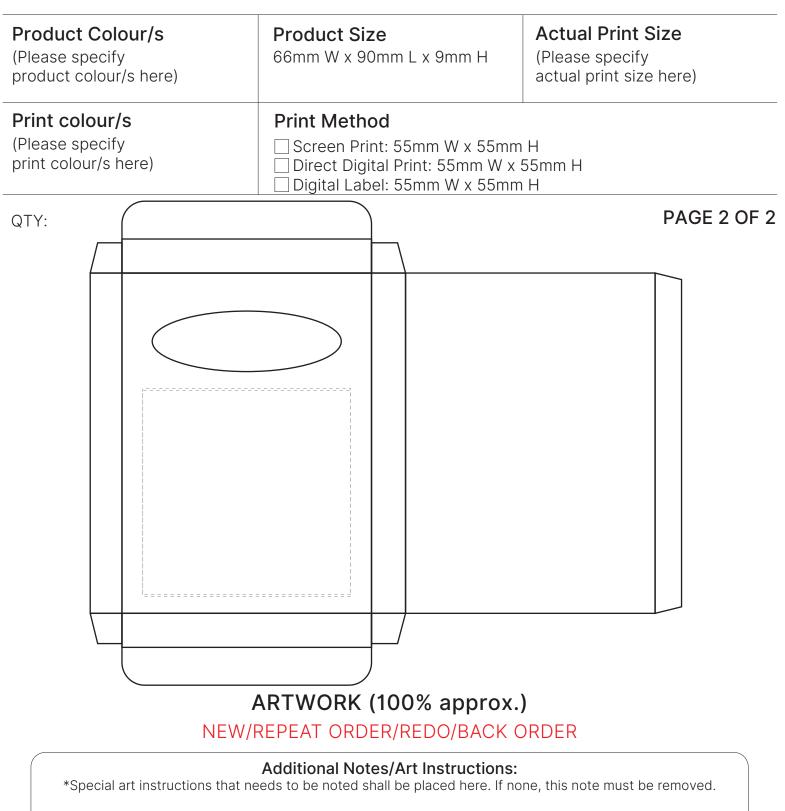

| Product Colour/s<br>Off White                                    | <b>Product Size</b><br>380mm x 420mm x 100mm gusset<br>(Handle Length: 640mm approx) | Actual Print Size<br>(Please specify<br>actual print size here) |
|------------------------------------------------------------------|--------------------------------------------------------------------------------------|-----------------------------------------------------------------|
| <b>Print colour/s</b><br>(Please specify<br>print colour/s here) | Print Method                                                                         | nm H                                                            |
| QTY:                                                             |                                                                                      | PAGE 1 OF 2                                                     |
|                                                                  | ARTWORK (25% approx.)                                                                |                                                                 |

# NEW/REPEAT ORDER/REDO/BACK ORDER