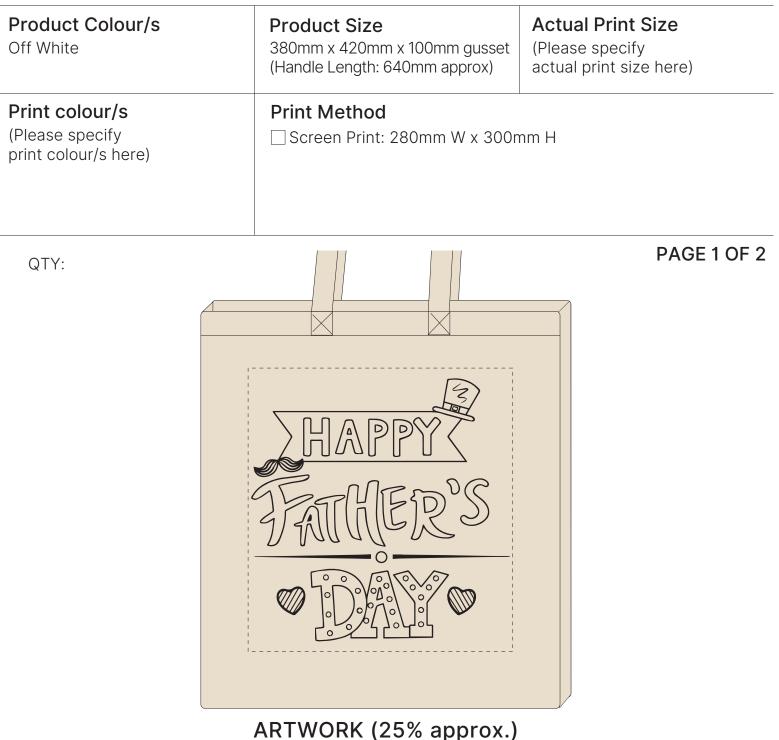

| Product Colour/s<br>Off White                                    | <b>Product Size</b><br>380mm x 420mm x 100mm gusset<br>(Handle Length: 640mm approx) | Actual Print Size<br>(Please specify<br>actual print size here) |
|------------------------------------------------------------------|--------------------------------------------------------------------------------------|-----------------------------------------------------------------|
| <b>Print colour/s</b><br>(Please specify<br>print colour/s here) | Print Method                                                                         | nm H                                                            |
| QTY:                                                             |                                                                                      | PAGE 1 OF 2                                                     |

### ARTWORK (25% approx.) NEW/REPEAT ORDER/REDO/BACK ORDER