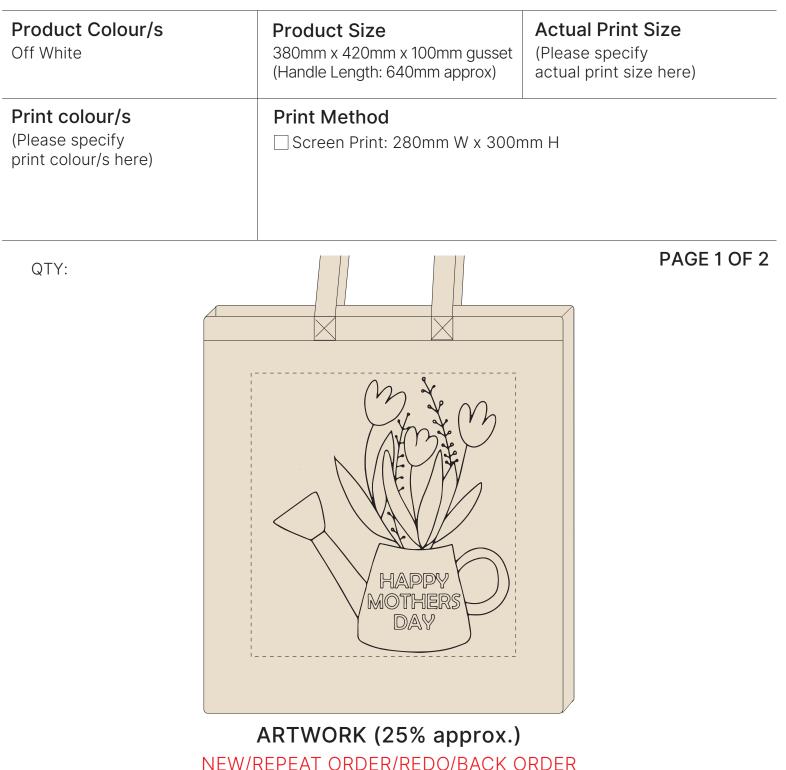

| Product Colour/s<br>Off White                                    | <b>Product Size</b><br>380mm x 420mm x 100mm gusset<br>(Handle Length: 640mm approx) | Actual Print Size<br>(Please specify<br>actual print size here) |
|------------------------------------------------------------------|--------------------------------------------------------------------------------------|-----------------------------------------------------------------|
| <b>Print colour/s</b><br>(Please specify<br>print colour/s here) | Print Method                                                                         | nm H                                                            |
| QTY:                                                             |                                                                                      | PAGE 1 OF 2                                                     |

### ARTWORK (25% approx.) NEW/REPEAT ORDER/REDO/BACK ORDER