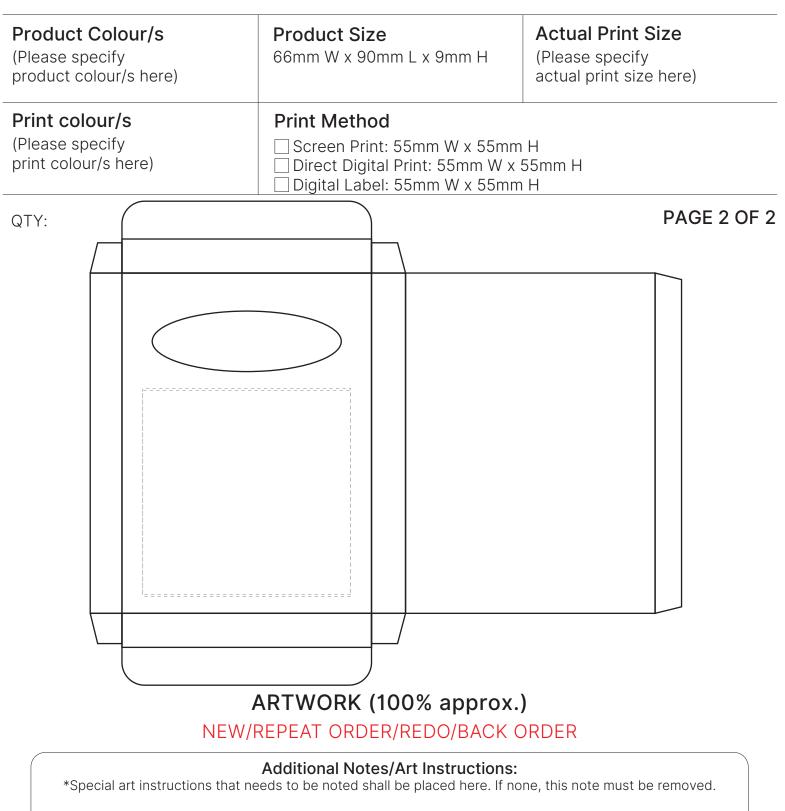

| Product Colour/s<br>Off White                                    | <b>Product Size</b><br>380mm x 420mm x 100mm gusset<br>(Handle Length: 640mm approx) | Actual Print Size<br>(Please specify<br>actual print size here) |
|------------------------------------------------------------------|--------------------------------------------------------------------------------------|-----------------------------------------------------------------|
| <b>Print colour/s</b><br>(Please specify<br>print colour/s here) | Print Method                                                                         | mm H                                                            |
| QTY:                                                             |                                                                                      | PAGE 1 OF 2                                                     |

### ARTWORK (25% approx.) NEW/REPEAT ORDER/REDO/BACK ORDER